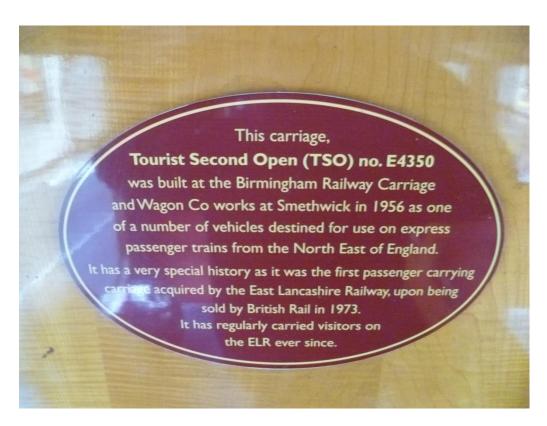

First passenger carrying carriage acquired by ELR – in 1973 and been in continuous service since.