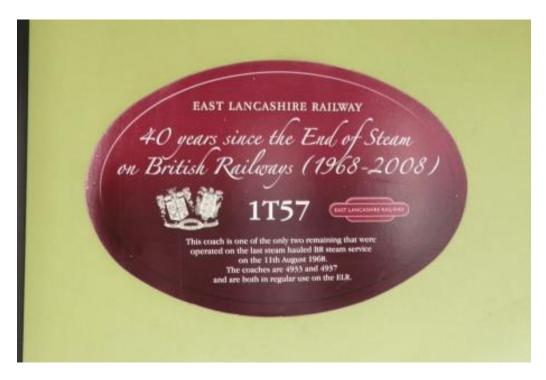

## **Photographs**

Commemorating M4933 & M4937 run on last BR steam service – 11<sup>th</sup>.August 1968

S3114 showing a link with another heritage item – Vulcan XH558

3144 fresh from the Carriage + Wagon workshop in 2019