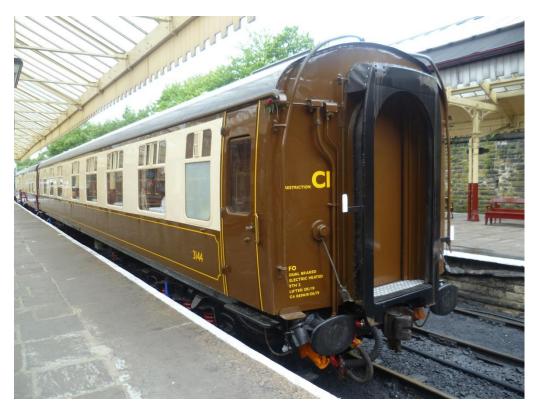

## **Photographs**

Commemorating M4933 & M4937 run on last BR steam service – 11<sup>th</sup>.August 1968

S3114 showing a link with another heritage item – Vulcan XH558

3144 fresh from the Carriage + Wagon workshop in 2019