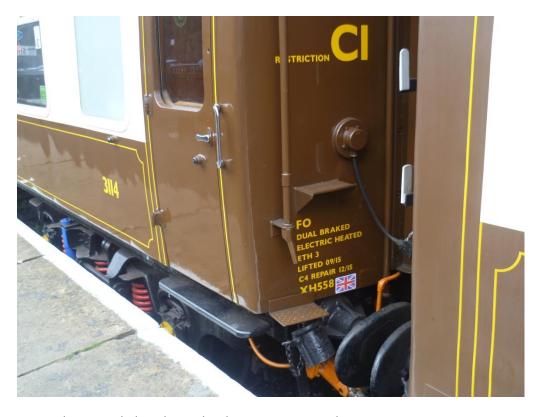

## **Photographs**

Commemorating M4933 & M4937 run on last BR steam service – 11<sup>th</sup>.August 1968

S3114 showing a link with another heritage item – Vulcan XH558

3144 fresh from the Carriage + Wagon workshop in 2019